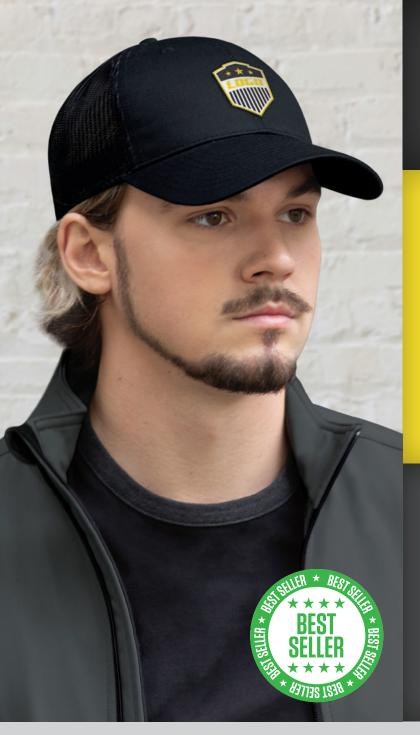

## COTTON / POLYESTER MESH

6 PANEL CONSTRUCTED FULL-FIT (MESH BACK)
BUCKRAM LAMINATED FRONT PANELS WITH PRO-STITCH
PRE-CURVED PEAK WITH 8 ROWS OF STITCHING
PLASTIC ADJUSTABLE BACK STRAP

## **SPECIAL**

INCLUDES YOUR LOGO\*

\$998<sup>(A)</sup>

**REG. \$1120** 

\*On approved orders, embroidered with 5,000 regular stitches, \$0.90 per additional 1,000 stitches (per location). Pricing based on 72 pcs, (please inquire about pricing for orders less than 72 pcs). Includes email photograph for approval. All orders FOB Montreal. Digitizing fee of \$10.00 per 1,000 stitches applies to orders up to 143 pcs.