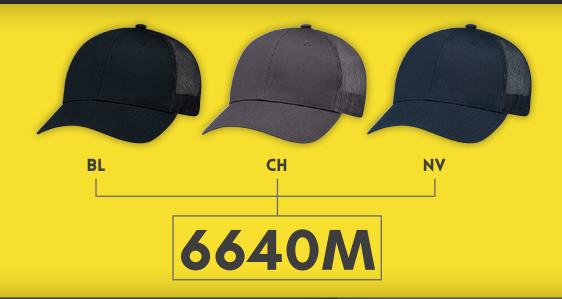

## COTTON / POLYESTER MESH

6 PANEL CONSTRUCTED FULL-FIT (MESH BACK)
BUCKRAM LAMINATED FRONT PANELS WITH PRO-STITCH
PRE-CURVED PEAK WITH 8 ROWS OF STITCHING
PLASTIC ADJUSTABLE BACK STRAP